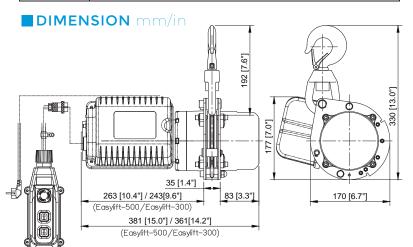

### **■**SPECIFICATIONS

| Model          | EL-300                                                      | EL-500    | EL-1000   |
|----------------|-------------------------------------------------------------|-----------|-----------|
| Duty Cycle     | 10% ED with at 100% of rated load                           |           |           |
| Motor Output   | 500W                                                        | 800W      |           |
| Voltage        | 200~240V AC, single phase                                   |           |           |
| Lifting Load   | 300 kg                                                      | 500 kg    | 1,000 kg  |
| Gear Ratio     | 235.5:1                                                     |           |           |
| Line Speed     | 6.0 m/min                                                   | 4.8 m/min | 2.4 m/min |
| Lifting Height | 30 M                                                        |           | 15 M      |
|                | Full capacity maximum continuos lifting                     |           |           |
| Brake          | Brakes for mechanical ratchet pawls and motor dynamic brake |           |           |
| Wire Rope      | Standard with A7x19, 6.3 mm x 15 M                          |           |           |
| Switch Cord    | 10m with emergency stop                                     |           |           |
| Protection     | Overload Protector (manual reset)                           |           |           |