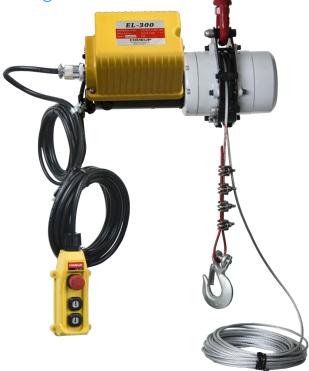

## **EASYLIFT**

- · Permanent magnetic motor features constant output and low noise level.
- · Lightweight and compact designs are ideal for easy installation.
- · Dual brakes for mechanical ratchet pawls and a motor dynamic brake provide slip free operation.
- · Power cutoff switch prevent the overloading of the hoist.
- · Tough Steel Alloy die cast housing provides massive structural durability.
- · Can operate on standard domestic power supply and equip with industrial plua
- · A switch w/emergency stop comes as standard.
- · A 360° top hook fitted with a self-locking latch is capable of swiveling with the safe working load applied.
- · Standard Compliance: CE Machinery Directive 2006/42/EC, CE EMC Directive 2014/30/EU, CE LVD Directive 2014/35/EU.
- · Unlimited lifting height, based on the length of the used wire rope.

#### **STANDARD ACCESSORIES**

- · Wire rope: 6.3 mm x 15 m
- · Remote control w/emergency stop w/1.25 mm<sup>2</sup> x 6C x 10 m cord
- · Industrial plug w/1.5 mm<sup>2</sup> x 3C x 3 m
- · Hook: 5/16" Clevis Hook
- · Double Rope (EL-1000)
- · Tackle Block (EL-1000)