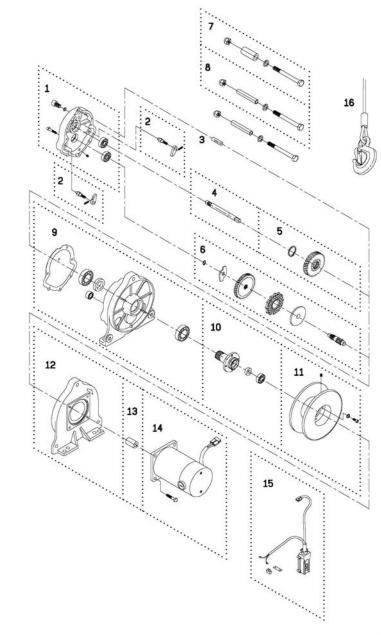

## Parts List

| Item<br>No. | Description               | Part No. | Qty |
|-------------|---------------------------|----------|-----|
| 1           | Gearbox rear cover kit    | 880520   | 1   |
| 2           | Ratchet stopper kit       | 880547   | 2   |
| 3           | Balancer indicator        | 880522   | 1   |
| 4           | 1 <sup>st</sup> shaft kit | 880523   | 1   |
| 5           | 2 <sup>nd</sup> gear kit  | 880524   | 1   |
| 6           | Brake kit                 | 881496   | 1   |
| 7           | Tie bar kit               | 880527   | 1   |
| 8           | Tie bar kit A             | 880528   | 2   |
| 9           | Gearbox support rack kit  | 880531   | 1   |
| 10          | Output shaft kit          | 880532   | 1   |
| 11          | Drum kit                  | 880533   | 1   |
| 12          | Motor support rack kit    | 880534   | 1   |
| 13          | Motor coupling            | 881495   | 1   |
| 14          | Motor kit 24V             | 881922   | 1   |
| 15          | Remote control, CPB-271   | 881923   | 1   |
| 16          | Wire rope w/hook          | 881925   | 1   |

## Hoist Assembly