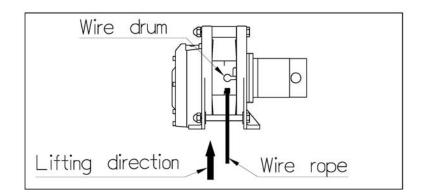

#### ► Wire rope replacement

• Insert the wire rope into the hole of drum and fix it with a P. T. screw, then press the "UP" button of switch for rotate the drum in the lifting direction.

• Wind the wire rope accurately around the drum, and an irregular winding will cause the load to be swing, thus damaging the wire and reducing the life of hoist.