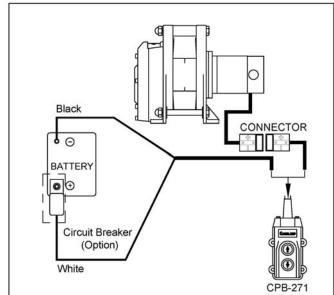

reless hoist operation may result in personal injury hazards or property damage.

Information requesting or parts ordering

Please specify the followings information:

- · Hoist PN
- · Serial number
- · Part description
- · Replacement part number
- · Quantity for each part

## **Installation**

Before using the hoist, make sure all electrical components have no corrosion or damaged; the environment should be clear and dry.

#### ► Wire rope replacement

• Insert the wire rope into the hole of drum and fix it with a P. T. screw, then press the "UP" button of switch for rotate the drum in the lifting direction.

• Wind the wire rope accurately around the drum, and an irregular winding will cause the load to be swing, thus damaging the wire and reducing the life of hoist.



Wiring Diagram



### Warning

- The hoist is not intended to be used in any manner for the movement or lifting of personnel.
- The lifting capacity shown is based on the top layer of rope on the drum.
- The rope winding on the drum shall remain 5 wraps from the drum.

## Parts List

| Item<br>No. | Description               | Part No. | Qty |
|-------------|---------------------------|----------|-----|
| 1           | Gearbox rear cover kit    | 880520   | 1   |
| 2           | Ratchet stopper kit       | 880547   | 2   |
| 3           | Balancer indicator        | 880522   | 1   |
| 4           | 1 <sup>st</sup> shaft kit | 880523   | 1   |
| 5           | 2 <sup>nd</sup> gear kit  | 880524   | 1   |
| 6           | Brake kit                 | 881496   | 1   |
| 7           | Tie bar kit               |