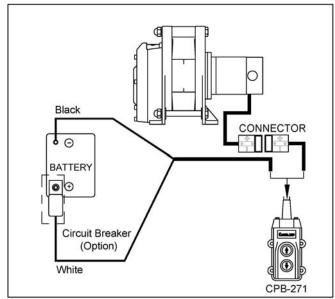

ist operation may result in personal injury hazards or property damage.

### ► Information requesting or parts ordering

Please specify the followings information:

- · Hoist PN
- · Serial number
- · Part description
- · Replacement part number
- · Quantity for each part

#### Installation

Before using the hoist, make sure all electrical components have no corrosion or damaged; the environment should be clear and dry.

#### ▶ Wire rope replacement

- Insert the wire rope into the hole of drum and fix it with a P. T. screw, then press the "UP" button of switch for rotate the drum in the lifting direction.
- Wind the wire rope accurately around the drum, and an irregular winding will cause the load to be swing, thus damaging the wire and reducing the life of hoist.



### ▶ Wiring Diagram



## **Warning**

- The hoist is not intended to be used in any manner for the movement or lifting of personnel.
- The lifting capacity shown is based on the top layer of rope on the drum.
- The rope winding on the drum shall remain 5 wraps from the drum.

# Parts List

| Item<br>No. | Description               | Part No. | Qty |
|-------------|---------------------------|----------|-----|
| 1           | Gearbox rear cover kit    | 880520   | 1   |
| 2           | Ratchet stopper kit       | 880547   | 2   |
| 3           | Balancer indicator        | 880522   | 1   |
| 4           | 1 <sup>st</sup> shaft kit | 880523   | 1   |
| 5           | 2 <sup>nd</sup> gear kit  | 880524   | 1   |
| 6           | Brake kit                 | 881496   | 1   |
| 7           | Tie bar kit