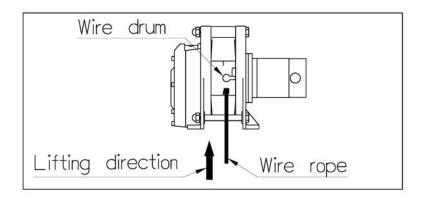

#### ▶ Wire rope replacement

- Insert the wire rope into the hole of drum and fix it with a P. T. screw, then press the "UP" button of switch for rotate the drum in the lifting direction.
- Wind the wire rope accurately around the drum, and an irregular winding will cause the load to be swing, thus damaging the wire and reducing the life of hoist.