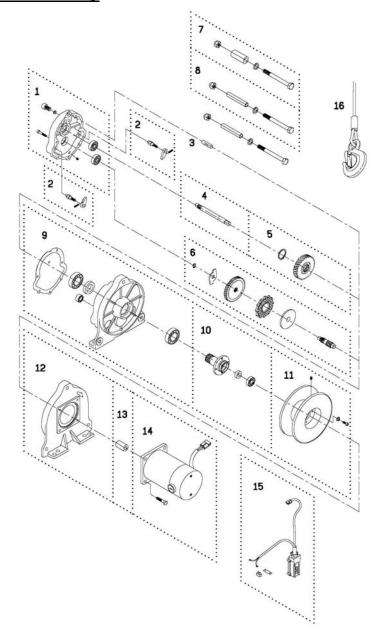

# Parts List

| Item<br>No. | Description               | Part No. | Qty |
|-------------|---------------------------|----------|-----|
| 1           | Gearbox rear cover kit    | 880520   | 1   |
| 2           | Ratchet stopper kit       | 880547   | 2   |
| 3           | Balancer indicator        | 880522   | 1   |
| 4           | 1 <sup>st</sup> shaft kit | 880523   | 1   |
| 5           | 2 <sup>nd</sup> gear kit  | 880524   | 1   |
| 6           | Brake kit                 | 881496   | 1   |
| 7           | Tie bar kit               | 880527   | 1   |
| 8           | Tie bar kit A             | 880528   | 2   |
| 9           | Gearbox support rack kit  | 880531   | 1   |
| 10          | Output shaft kit          | 880532   | 1   |
| 11          | Drum kit                  | 880533   | 1   |
| 12          | Motor support rack kit    | 880534   | 1   |
| 13          | Motor coupling            | 881495   | 1   |
| 14          | Motor kit 12V             | 881921   | 1   |
| 15          | Remote control, CPB-271   | 881924   | 1   |
| 16          | Wire rope w/hook          | 881925   | 1   |

# **Hoist Assembly**

Ver:5