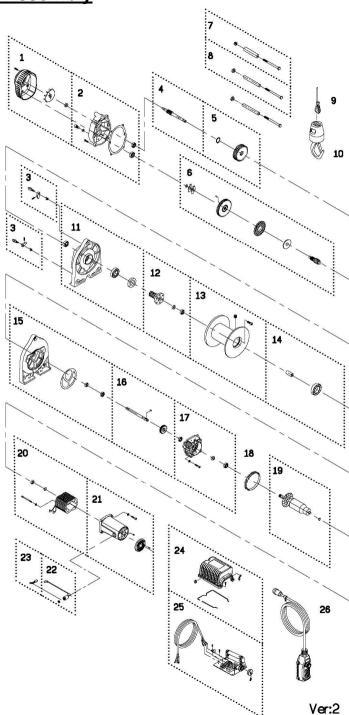

# Parts List

| Item No. | Description                | Part No. | Qty |
|----------|----------------------------|----------|-----|
| 1        | Protection cover kit       | 880581   | 1   |
| 2        | Gearbox rear cover kit     | 880582   | 1   |
| 3        | Ratchet stopper kit        | 880494   | 2   |
| 4        | 2 <sup>nd</sup> shaft      | 880583   | 1   |
| 5        | 3 <sup>rd</sup> gear kit   | 880584   | 1   |
| 6        | Brake kit                  | 881534   | 1   |
| 7        | Tie bar kit                | 880552   | 1   |
| 8        | Tie bar kit A              | 880553   | 2   |
| 9        | Wire rope                  | 880383   | 1   |
| 10       | Weight hook                | 880384   | 1   |
| 11       | Gearbox support rack kit   | 880590   | 1   |
| 12       | Output shaft kit           | 880556   | 1   |
| 13       | Drum kit                   | 881518   | 1   |
| 14       | Motor coupling kit         | 881515   | 1   |
| 15       | Motor support rack kit     | 880558   | 1   |
| 16       | Torque shaft kit           | 881535   | 1   |
| 17       | Motor bracket kit          | 880595   | 1   |
| 18       | Cooling ring               | 880596   | 1   |
| 19       | Armature winding, 220/230V | 880603   | 1   |
|          | Armature winding, 240V     | 880604   |     |
| 20       | Armature core, 220/230V    | 880978   | 1   |
|          | Armature core, 240V        | 880979   |     |
| 21       | Motor housing kit          | 880599   | 1   |
| 22       | Carbon brush lead          | 880600   | 2   |
| 23       | Carbon brush               | 880601   | 2   |
| 24       | Terminal upper cover kit   | 882415   | 1   |
| 25       | Control panel              | 882416   | 1   |
| 26       | Remote control, PB-417     | 883146   | 1   |

### **Winch Assembly**