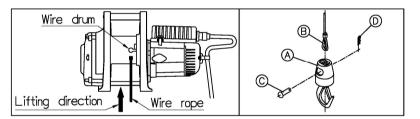

#### ► Wire rope replacement

- Insert the wire rope into the hole of drum and fix it with a P. T. screw, then press the "UP" button of switch for rotate the drum in the lifting direction.
- Wind the wire rope accurately around the drum, and an irregular winding will cause the load to be swing, thus damaging the wire and reducing the life of winch.
- · When replacing, according to the following procedures.
- \*Pull out a R-dowel "D" from the round head pin "C".
- \*Pull out a round head pin "C" from hook body "A".
- \*Put a wire rope "B" into the hole of hook body "A", and insert a round head pin "C" through wire rope and fixture hole of hook body "A".
- \*Insert a R-dower "D" into the hole of round head pin "C".