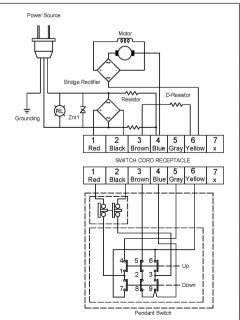

damaged; the environment should be clear and dry.

#### ► Wire rope replacement

- Insert the wire rope into the hole of drum and fix it with a P. T. screw, then press the "UP" button of switch for rotate the drum in the lifting direction.
- Wind the wire rope accurately around the drum, and an irregular winding will cause the load to be swing, thus damaging the wire and reducing the life of winch.
- · When replacing, according to the following procedures.
- \*Pull out a R-dowel "D" from the round head pin "C".
- \*Pull out a round head pin "C" from hook body "A".
- \*Put a wire rope "B" into the hole of hook body "A", and insert a round head pin "C" through wire rope and fixture hole of hook body "A".
- \*Insert a R-dower "D" into the hole of round head pin "C".



#### ▶ Wiring Diagram



### **Warning**

- The winch is not intended to be used in any manner for the movement or lifting of personnel.
- The lifting capacity shown is based on the top layer of rope on the drum.
- The rope winding on the drum shall remain 5 wraps from the drum.

# Parts List

| Item No. | Description                | Part No. | Qty |
|----------|----------------------------|----------|-----|
| 1        | Protection cover kit       | 880581   | 1   |
| 2        | Gearbox rear cover kit     | 880582   | 1   |
| 3        | Ratchet stopper kit        | 880494   | 2   |
| 4        | 2 <sup>nd</sup> shaft      | 880583   | 1   |
| 5        | 3 <sup>rd</sup> gear kit   | 880584   | 1   |
| 6        | Brake kit                  | 881534   | 1   |
| 7        | Tie bar kit                | 880552   | 1