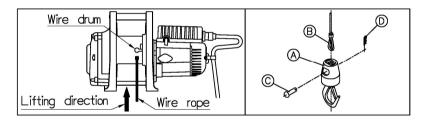

#### ► Wire rope replacement

- Insert the wire rope into the hole of drum and fix it with a P. T. screw, then press the "UP" button of switch for rotate the drum in the lifting direction.
- Wind the wire rope accurately around the drum, and an irregular winding will cause the load to be swing, thus damaging the wire and reducing the life of winch.
- · When replacing, according to the following procedures.
- \*Pull out a R-dowel "D" from the round head pin "C".
- \*Pull out a round head pin "C" from hook body "A".
- \*Put a wire rope "B" into the hole of hook body "A", and insert a round head pin "C" through wire rope and fixture hole of hook body "A".
- \*Insert a R-dower "D" into the hole of round head pin "C".