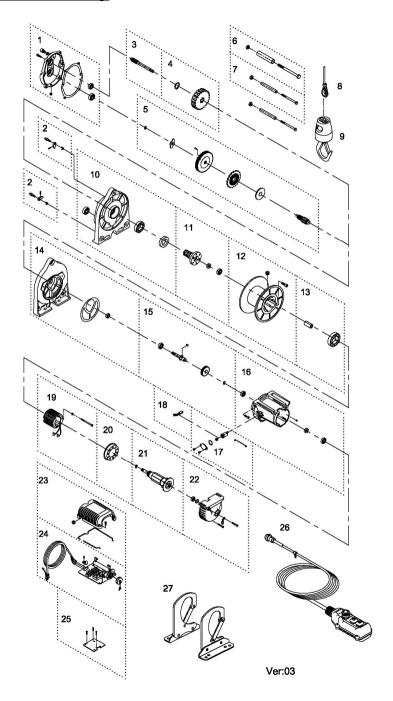

# Parts List

| Item No. | Description                         | Part No. | Qty |
|----------|-------------------------------------|----------|-----|
| 1        | Gearbox rear cover kit              | 880546   | 1   |
| 2        | Ratchet stopper kit                 | 880547   | 2   |
| 3        | 2 <sup>nd</sup> shaft               | 880548   | 1   |
| 4        | 3 <sup>rd</sup> gear kit            | 880549   | 1   |
| 5        | Brake kit                           | 881516   | 1   |
| 6        | Tie bar kit                         | 880552   | 1   |
| 7        | Tie bar kit A                       | 880553   | 2   |
| 8        | Wire rope                           | 880554   | 1   |
| 9        | Weight hook                         | 880384   | 1   |
| 10       | Gearbox support rack kit            | 880555   | 1   |
| 11       | Output shaft kit                    | 880556   | 1   |
| 12       | Drum kit                            | 881518   | 1   |
| 13       | Motor coupling kit                  | 881515   | 1   |
| 14       | Motor support rack kit              | 880558   | 1   |
| 15       | Torque shaft kit                    | 881517   | 1   |
| 16       | Motor housing kit                   | 880561   | 1   |
| 17       | Carbon brush holder kit             | 880472   | 1   |
| 18       | Carbon brush                        | 880563   | 2   |
| 19       | Armature core, 220/230 V            | 880976   | 1   |
| 19       | Armature core, 240 V                | 880977   |     |
| 20       | Cooling cover                       | 880564   | 1   |
| 21       | Armature winding, 220/230 V         | 880518   | 1   |
|          | Armature winding, 240 V             | 880519   |     |
| 22       | Motor rear cover kit                | 880566   | 1   |
| 23       | Terminal upper cover                | 880535   | 1   |
| 24       | Control panel w/lead & 3 flat pins  | 881233   | 1   |
|          | Control panel w/lead & 3 round pins | 881232   |     |
| 25       | Lower plate                         | 880567   | 1   |
| 26       | Remote control , PB-417             | 883145   | 1   |
| 27       | P type hanger kit                   | 881574   | 1   |

# **Winch Assembly**