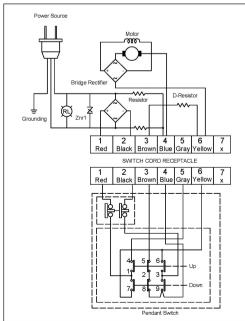

damaged; the environment should be clear and dry.

#### ► Wire rope replacement

- Insert the wire rope into the hole of drum and fix it with a P. T. screw, then press the "UP" button of switch for rotate the drum in the lifting direction.
- Wind the wire rope accurately around the drum, and an irregular winding will cause the load to be swing, thus damaging the wire and reducing the life of winch.
- · When replacing, according to the following procedures.
- \*Pull out a R-dowel "D" from the round head pin "C".
- \*Pull out a round head pin "C" from hook body "A".
- \*Put a wire rope "B" into the hole of hook body "A", and insert a round head pin "C" through wire rope and fixture hole of hook body "A".
- \*Insert a R-dower "D" into the hole of round head pin "C".



### ► Wiring Diagram



# **Warning**

- The winch is not intended to be used in any manner for the movement or lifting of personnel.
- The lifting capacity shown is based on the top layer of rope on the drum.
- The rope winding on the drum shall remain 5 wraps from the drum.

# Parts List

| Item No. | Description                         | Part No. | Qty |
|----------|-------------------------------------|----------|-----|
| 1        | Gearbox rear cover kit              | 880546   | 1   |
| 2        | Ratchet stopper kit                 | 880547   | 2   |
| 3        | 2 <sup>nd</sup> shaft               | 880548   | 1   |
| 4        | 3 <sup>rd</sup> gear kit            | 880549   | 1   |
| 5        | Brake kit                           | 881516   | 1   |
| 6        | Tie bar kit                         | 880