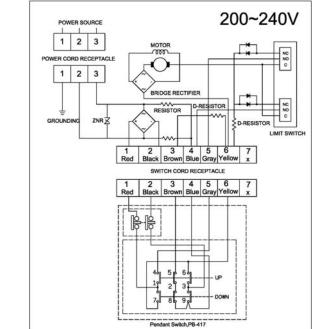

Replacement part number
- · Quantity for each part

# Installation

Before using the winch, make sure all electrical components have no corrosion or damaged; the environment should be clear and dry.

### ► Wire rope replacement

- Put a new wire rope through the hole of the round plate of swivel hook.
- · Insert a sleeve pin through the thimble of wire rope.
- Insert a pin through the sleeve pin and bent it by a pliers.
- Let a new wire rope w/clamp through the limit lever and insert it into the hole of the drum.
- Put a P.T. screw into the hole of the drum and tighten it by a hexagon wrench.
- Press the ↑button to rotate the drum in the lifting direction.
- · An uneven winding of wire rope may cause the load to be swing, thus damaging the rope and reducing its life.



# Wiring Diagram



## Warning

- The winch is not intended to be used in any manner for the movement or lifting of personnel.
- The lifting capacity shown is based on the top layer of rope on the drum.
- The rope winding on the drum shall remain 5 wraps from the drum.

# Parts List

| Item No.                      | Description                          | Part No. | Qty |  |
|-------------------------------|--------------------------------------|----------|-----|--|
| 4                             | Gearbox rear cover kit               | 880493   | 4   |  |
| 1                             | Gearbox rear cover kit for PN:420456 | 881352   | 1   |  |
| 2                             | Ratchet stopper kit                  | 880547   | 1   |  |
| 3                             | Brake kit