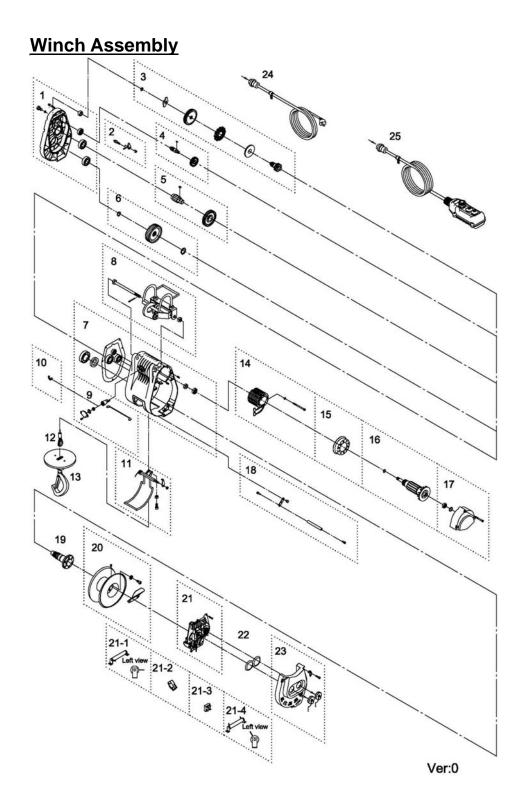

# Parts List

| Item No.                      | Description                          | Part No. | Qty |  |
|-------------------------------|--------------------------------------|----------|-----|--|
| 4                             | Gearbox rear cover kit               | 880493   | 4   |  |
| 1                             | Gearbox rear cover kit for PN:420456 | 881352   | 1   |  |
| 2                             | Ratchet stopper kit                  | 880547   | 1   |  |
| 3                             | Brake kit                            | 881497   | 1   |  |
| 4                             | 1 <sup>st</sup> gear kit             | 881498   | 1   |  |
| 5                             | 3 <sup>rd</sup> gear kit             | 881499   | 1   |  |
| 6                             | 4 <sup>th</sup> gear kit             | 880500   | 1   |  |
| -                             | Gear box kit                         | 880470   | - 1 |  |
| 7                             | Gear box kit for PN:420456           | 881353   |     |  |
| 8                             | Hanger kit                           | 880476   | 1   |  |
| 9                             | Carbon brush holder                  | 880472   | 1   |  |
| 10                            | Carbon brush 110V~240V               | 880473   | 2   |  |
| 11                            | Over-winding bracket kit             | 880503   | 1   |  |
| 40                            | Wire rope                            | 880504   |     |  |
| 12                            | Wire rope for PN:420989/420467       | 881397   | 1   |  |
| 10                            | Weight hook CHW-0033                 | 880505   |     |  |
| 13                            | Weight hook CHW-0041 for PN:420456   | 883309   | 1   |  |
|                               | Armature core 220/230V               | 880973   |     |  |
| 14                            | Armature core 240V                   | 880974   | - 1 |  |
| 15                            | Cooling cover                        | 881500   | 1   |  |
| 16                            | Armature winding 220/230V            | 880513   | 1   |  |
| 10                            | Armature winding 240V                | 880514   | 1   |  |
| 17                            | Motor rear cover kit                 | 880477   | 1   |  |
| 17                            | Motor rear cover kit for PN:420456   | 881350   |     |  |
| 18                            | Reverse winding shaft kit            | 880478   | 1   |  |
| 19                            | Output shaft kit                     | 880507   | 1   |  |
| 20                            | Drum kit                             | 881501   | 1   |  |
| 21                            | Control panel 220~240V               | 881255   | 1   |  |
| 21-1                          | D type resistor 220~240V             | 883328   | 1   |  |
| 21-2                          | Limit switch                         | 881503   | 2   |  |
| 21-3                          | Diode                                | 881504   | 2   |  |
| 21-4                          | D type resistor 220~240V             | 883329   | 1   |  |
| 22                            | Rubber packing                       | 880483   | 1   |  |
| 00                            | Electric cover kit                   | 880511   |     |  |
| 23                            | Electric cover kit for PN:420456     | 881354   | 1   |  |
| Power lead w/3 flat pins plug |                                      | 880491   | 4   |  |
| 24                            | Power lead w/3 round pins plug       | 880492   | 1   |  |
| Remote control PB-417 8       |                                      | 883145   | 1   |  |
| 25                            | Remote control, PO3.5                | 881458   | 1   |  |