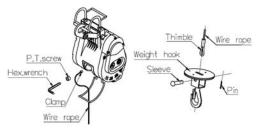

### ► Wire rope replacement

- Put a new wire rope through the hole of the round plate of swivel hook.
- · Insert a sleeve pin through the thimble of wire rope.
- Insert a pin through the sleeve pin and bent it by a pliers.
- Let a new wire rope w/clamp through the limit lever and insert it into the hole of the drum.
- Put a P.T. screw into the hole of the drum and tighten it by a hexagon wrench.
- Press the ↑button to rotate the drum in the lifting direction.
- · An uneven winding of wire rope may cause the load to be swing, thus damaging the rope and reducing its life.